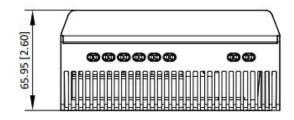

| Door station            |                                                                                       |
|-------------------------|---------------------------------------------------------------------------------------|
| Button                  | 0-2 (Flexible adjustment)                                                             |
| Indicator               | 4 LED lights(Opening door, Calling, Intercom, In use)                                 |
| Power supply            | 48 V,Powered by distributor DS-KAD7060EY or 12 VDC                                    |
| Power consumption       | ≤ 6 W                                                                                 |
| Working temperature     | -40° C to 60° C (-22° F to 140° F)                                                    |
| Working humidity        | 10% to 90%                                                                            |
| Dimension (W × H × D)   | 99.5 mm × 98.5 mm × 35 mm (3.92" × 3.88" × 1.37")                                     |
| Application environment | Outdoor                                                                               |
| Protective level        | IP65 IK08                                                                             |
| Installation            | Surface mounting & flush mounting                                                     |
|                         | English, Bulgarian, Hungarian, Greek, German, Italian, Czech, Slovak, French, Polish, |
| Language                | Dutch , Spanish, Romanian, Estonian, Croatian, Slovenian, Serbian, Ukrainian,         |
|                         | Portuguese                                                                            |
| Video Audio Distributor |                                                                                       |
| Power interface         | 48 VDC                                                                                |
| Two-wire interface      | 6("IN""OUT" for casacading, CH1-CH4 for Door station and Indoor station)              |
| Video Audio Distributor |                                                                                       |
| Power supply            | 48 VDC                                                                                |
| Power consumption       | CH1<30 W, CH2<30 W, CH3<30 W, CH4<30 W; MAX Total 30 W                                |
| Working temperature     | -10 °C to 5 °C (14 °F to 131 °F)                                                      |
| Working humidity        | 10% to 90% (no-condensing)                                                            |
| Dimension (W × H × D)   | 143.7 mm × 92.4 mm × 65.9 mm (5.66" × 3.64" × 2.59")                                  |
| Installation            | DIN rail installation                                                                 |
| Indicators              | 6 Signal indicators;                                                                  |
|                         | 1 Power indicator                                                                     |