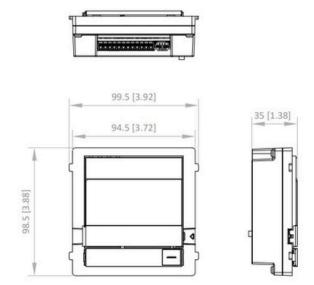

| Door station            |                                                                                       |
|-------------------------|---------------------------------------------------------------------------------------|
| Button                  | 0-2 (Flexible adjustment)                                                             |
| Indicator               | 4 LED lights(Opening door, Calling, Intercom, In use)                                 |
| Power supply            | 48 V,Powered by distributor DS-KAD7060EY or 12 VDC                                    |
| Power consumption       | ≤ 6 W                                                                                 |
| Working temperature     | -40° C to 60° C (-22° F to 140° F)                                                    |
| Working humidity        | 10% to 90%                                                                            |
| Dimension (W × H × D)   | 99.5 mm × 98.5 mm × 35 mm (3.92" × 3.88" × 1.37")                                     |
| Application environment | Outdoor                                                                               |
| Protective level        | IP65 IK08                                                                             |
| Installation            | Surface mounting & flush mounting                                                     |
|                         | English, Bulgarian, Hungarian, Greek, German, Italian, Czech, Slovak, French, Polish, |
| Language                | Dutch , Spanish, Romanian, Estonian, Croatian, Slovenian, Serbian, Ukrainian,         |
|                         | Portuguese                                                                            |
| Video Audio Distributor |                                                                                       |
| Power interface         | 48 VDC                                                                                |
| Two-wire interface      | 6("IN""OUT" for casacading, CH1-CH4 for Door station and Indoor station)              |
| Video Audio Distributor |                                                                                       |
| Power supply            | 48 VDC                                                                                |
| Power consumption       | CH1<30 W, CH2<30 W, CH3<30 W, CH4<30 W; MAX Total 30 W                                |
| Working temperature     | -10 °C to 5 °C (14 °F to 131 °F)                                                      |
| Working humidity        | 10% to 90% (no-condensing)                                                            |
| Dimension (W × H × D)   | 143.7 mm × 92.4 mm × 65.9 mm (5.66" × 3.64" × 2.59")                                  |
| Installation            | DIN rail installation                                                                 |
| Indicators              | 6 Signal indicators;                                                                  |
|                         | 1 Power indicator                                                                     |