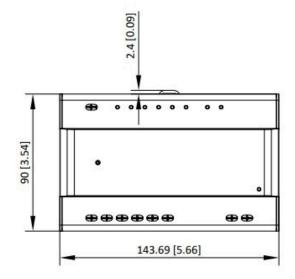

| Door station            |                                                                                       |
|-------------------------|---------------------------------------------------------------------------------------|
| Button                  | 0-2 (Flexible adjustment)                                                             |
| Indicator               | 4 LED lights(Opening door, Calling, Intercom, In use)                                 |
| Power supply            | 48 V,Powered by distributor DS-KAD7060EY or 12 VDC                                    |
| Power consumption       | ≤ 6 W                                                                                 |
| Working temperature     | -40° C to 60° C (-22° F to 140° F)                                                    |
| Working humidity        | 10% to 90%                                                                            |
| Dimension (W × H × D)   | 99.5 mm × 98.5 mm × 35 mm (3.92" × 3.88" × 1.37")                                     |
| Application environment | Outdoor                                                                               |
| Protective level        | IP65 IK08                                                                             |
| Installation            | Surface mounting & flush mounting                                                     |
|                         | English, Bulgarian, Hungarian, Greek, German, Italian, Czech, Slovak, French, Polish, |
| Language                | Dutch , Spanish, Romanian, Estonian, Croatian, Slovenian, Serbian, Ukrainian,         |
|                         | Portuguese                                                                            |
| Video Audio Distributor |                                                                                       |
| Power interface         | 48 VDC                                                                                |
| Two-wire interface      | 6("IN""OUT" for casacading, CH1-CH4 for Door station and Indoor station)              |
| Video Audio Distributor |                                                                                       |
| Power supply            | 48 VDC                                                                                |
| Power consumption       | CH1<30 W, CH2<30 W, CH3<30 W, CH4<30 W; MAX Total 30 W                                |
| Working temperature     | -10 °C to 5 °C (14 °F to 131 °F)                                                      |
| Working humidity        | 10% to 90% (no-condensing)                                                            |
| Dimension (W × H × D)   | 143.7 mm × 92.4 mm × 65.9 mm (5.66" × 3.64" × 2.59")                                  |
| Installation            | DIN rail installation                                                                 |
| Indicators              | 6 Signal indicators;                                                                  |
|                         | 1 Power indicator                                                                     |