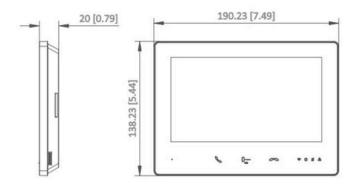

#### 2-wire HD Villa Kit

- Great image quality of 2 MP resolution
- One-press to call, remote unlocking with App control
- Real plug & play
  - IP65 water resistant and IK08 vandal resistant entry panel
- <sup>□</sup> 7-inch touch screen indoor monitor, user friendly interface