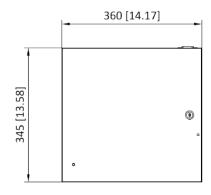

## Dimension

Unit:mm [inch]

SCALE 1:1

Headquarters No.555 Qianmo Road, Binjiang District, Hangzhou 310051, China T +86-571-8807-5998 www.hikvision.com

Follow us on social media to get the latest product and solution information.

Specification

| General    |                                                  |
|------------|--------------------------------------------------|
| Dimensions | 345 mm × 360 mm × 88.3 mm (13.6" × 14.2" × 3.5") |
| Weight     | Net weight: 3.04 kg (6.7 lb)                     |
|            | Rough weight: 4.52 kg (10.0 lb)                  |