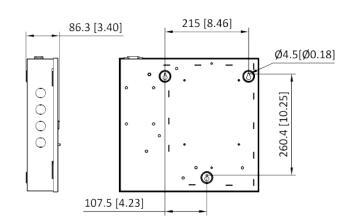

## Dimension

Unit:mm [inch]

SCALE 1:1

Headquarters No.555 Qianmo Road, Binjiang District, Hangzhou 310051, China T +86-571-8807-5998 www.hikvision.com

Follow us on social media to get the latest product and solution information.

Specification

| General    |                                                  |
|------------|--------------------------------------------------|
| Dimensions | 345 mm × 360 mm × 88.3 mm (13.6" × 14.2" × 3.5") |
| Weight     | Net weight: 3.04 kg (6.7 lb)                     |
|            | Rough weight: 4.52 kg (10.0 lb)                  |