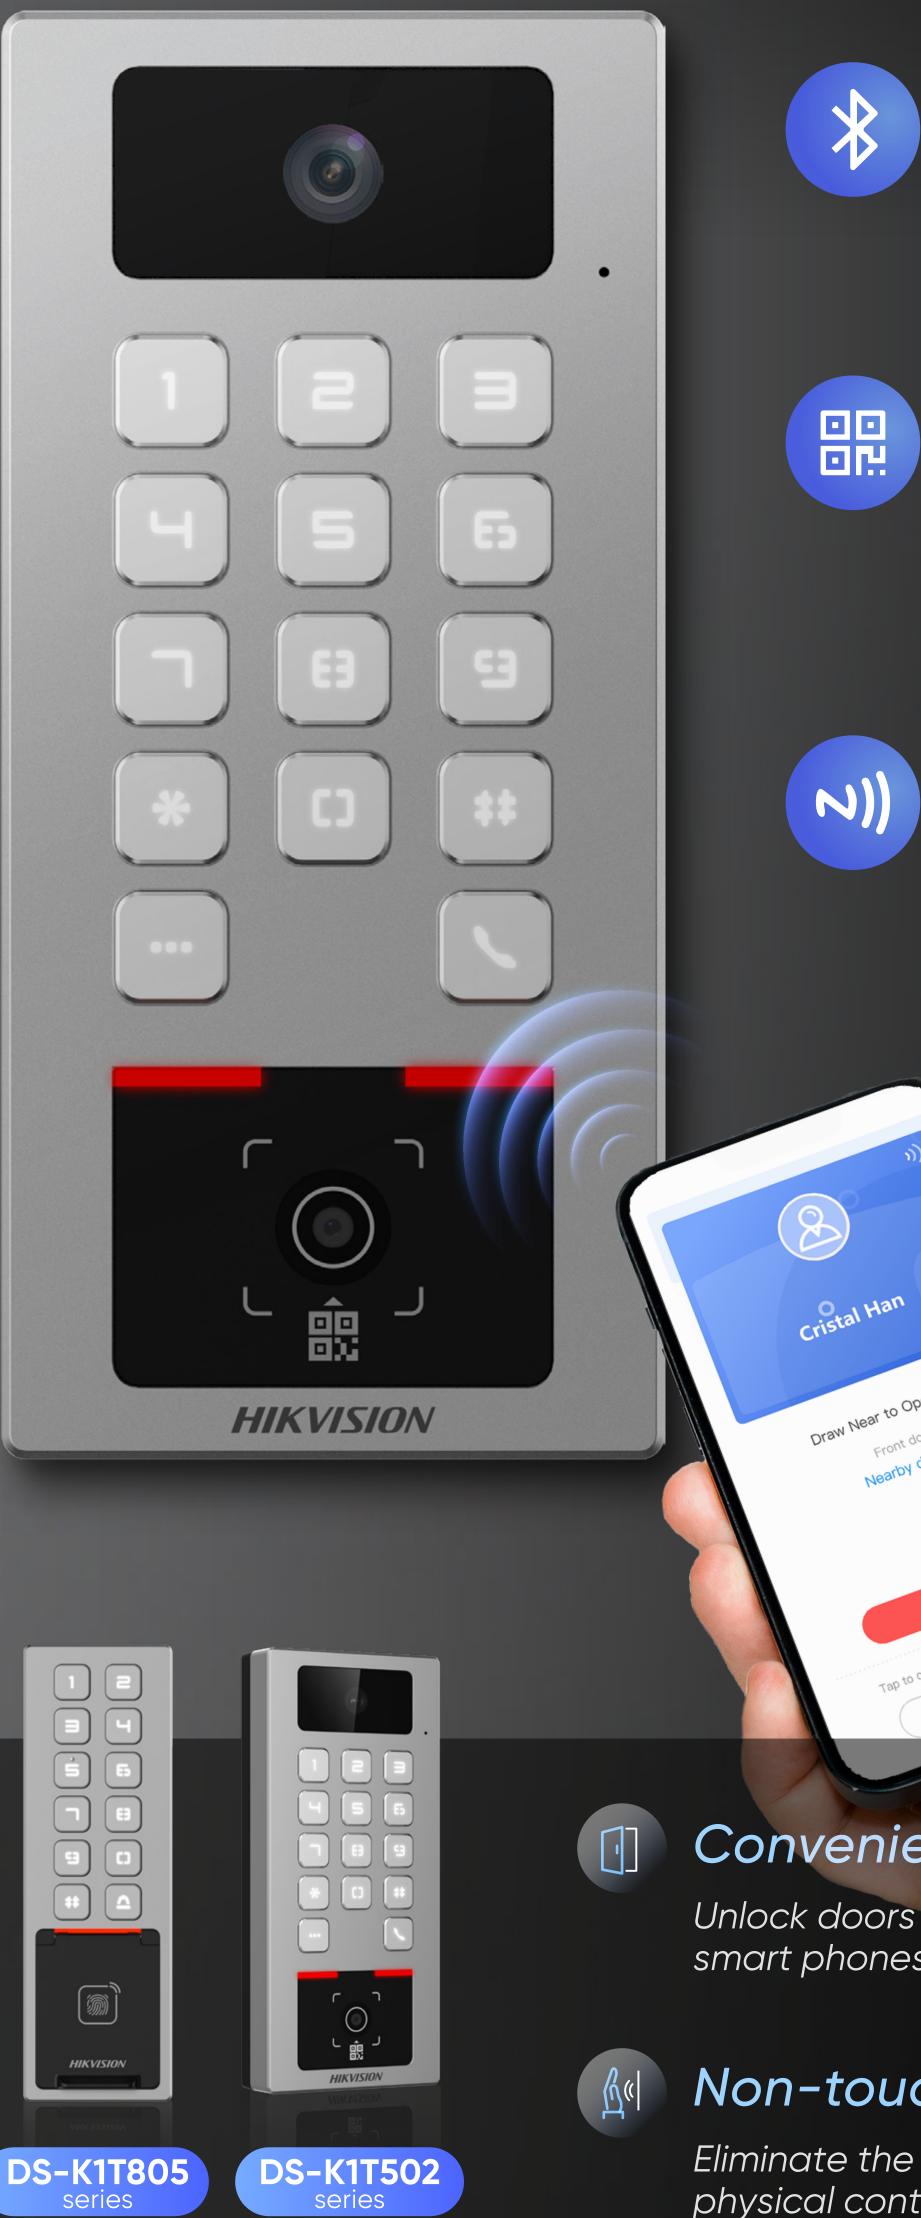

## Bluetooth

**QR** Code

Automatic unlock at close range Manual unlock at long range

NFC

Unlock door using static or dynamic QR code

\*Only 1T502-C series support QR code now

Draw Near to Open Door

Q Temporary Pas

Issue card to unlock door from mobile app (Android only)

Convenience

Unlock doors using smart phones

#### Non-touch

Eliminate the need of physical contact

Efficiency

Manage credentials remotely & easily

<u>~~</u>;

### Flexibility

3 authentication methods for diverse scenarios

www.hikvision.com support@hikvision.com

**Search Hikvision** 