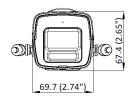

| Working Temperature                 | Bullet: -30 °C to 60 °C (-22 °F to 140 °F)                                         |
|-------------------------------------|------------------------------------------------------------------------------------|
|                                     | Dome: -10 °C to 40 °C (-14 °F to 104 °F)                                           |
| Working Humidity                    | 95% or less (non-condensing)                                                       |
| Dimension (W $\times$ D $\times$ H) | Bullet: 260.9 mm × 113.9 mm × 67.4 mm (10.3" × 4.5" × 2.7")                        |
|                                     | Turret: Ø124 mm × 119 mm (Ø4.89" × 4.68")                                          |
| Weight                              | Bullet: 305 g (0.67 lb.)                                                           |
|                                     | Dome: 600 g (1.32 lb.)                                                             |
| Others                              |                                                                                    |
| Camera Case Type                    | Bullet,Dome                                                                        |
| Image Sensor                        | 1/2.7" Progressive Scan CMOS                                                       |
| Min. Illumination                   | Bullet: Color: 0.005 Lux @ (F1.6, AGC ON), B/W: 0 Lux with IR                      |
|                                     | Dome :Color: 0.005 Lux @ (F1.6, AGC ON),B/W: 0.001 Lux @ (F1.6, AGC ON),0 Lux with |
|                                     | IR                                                                                 |
| Day &Night                          | IR cut filter                                                                      |
| WDR                                 | DWDR                                                                               |
| WDR                                 | Bullet: Pan: 0° to 360°, tilt: 0° to 90°, rotate: 0° to 360°                       |
| Angle Adjustment                    | Dome: Pan: 0° to 345°, tilt: 0° to 80°                                             |
| Protection Level                    | IP66                                                                               |
| Wi-Fi Support                       | Yes                                                                                |
| Wi-i i Support                      |                                                                                    |
| Mid-a and Andi-                     | NVS                                                                                |
| Video and Audio                     |                                                                                    |
| IP Video Input                      | 4-ch                                                                               |
| Incoming/Outgoing Bandwidth         | 20 Mbps/20 Mbps                                                                    |
| Decoding                            |                                                                                    |
| Video Resolution                    | 6 MP/5 MP/4 MP/3 MP/1080p/UXGA /720p/VGA/4CIF/DCIF/ 2CIF/CIF/QCIF                  |
| Synchronous Playback                | 1-ch                                                                               |
| Network                             |                                                                                    |
| Network Interface                   | 1, RJ45 10/100M Ethernet interface                                                 |
| Wi-Fi                               |                                                                                    |
| Frequency Band                      | 2.4 GHz                                                                            |
| Antenna Structure                   | High gain antenna                                                                  |
| Transmission Speed                  | 150 Mbps                                                                           |
| Transmission Standard               | IEEE 802.11b/g/n/ax                                                                |
| Auxiliary Interface                 |                                                                                    |
| SD Card                             | 32G/64G/128G/256G/512G                                                             |
| General                             |                                                                                    |
| Power Supply                        | 12 VDC                                                                             |
| Consumption (without HDD and        | ≤ 6 W                                                                              |
| PoE off)                            |                                                                                    |
| Working Temperature                 | -10 °C to 55 °C (14 °F to 131 °F)                                                  |
| Working Humidity                    | 10% to 90%                                                                         |
| Dimension (W $\times$ D $\times$ H) | 163 x 125 x 26 mm (6.4" × 4.9" × 1.0")                                             |
| Weight (without hard disk)          | ≤ 500g                                                                             |

### Dimension

Unit: mm (inch)

scale/1:1;Unit/mm

Headquarters No.555 Qianmo Road, Binjiang District, Hangzhou 310051, China T +86-571-8807-5998 www.hikvision.com

Follow us on social media to get the latest product and solution information.