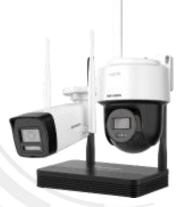

NKS424W03H Wi-Fi Kit

## **Key Feature**

- Easy and quick wireless installation
- All cameras can be linked with NVS at one time
- Secure and integrated video storage, all videos are stored in NVS
- Up to 512 GB Micro SD card storage capacity
- Remote mobile phone management, all functions can be performed through Hik-Connect, such as camera adding, two-way audio, live view, playback, etc.
- Accurate motion detection function
- Smart IR and white light
- Built-in mic and speaker for two-way audio
- 1 fixed PT turret camera and 1 fixed Speed Dome camera, both with 4 MP resolution and 2.8 mm focal length