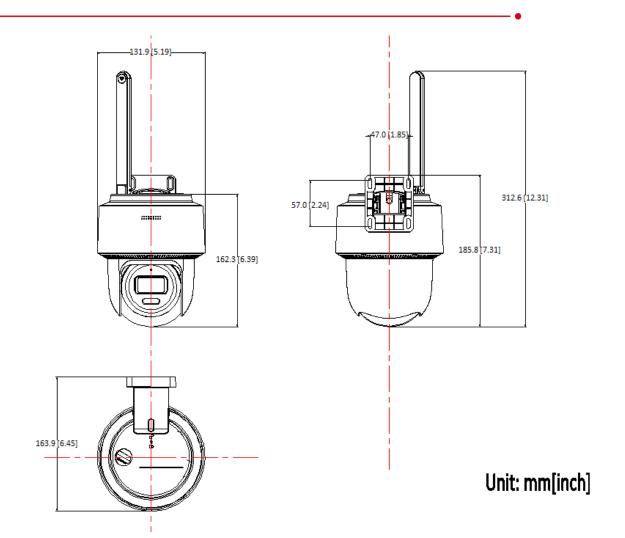

### Dimension

Unit: mm (inch)

scale/1:1;Unit/mm

Headquarters No.555 Qianmo Road, Binjiang District, Hangzhou 310051, China T +86-571-8807-5998 www.hikvision.com

Follow us on social media to get the latest product and solution information.

| Working Temperature                 | Bullet: -30 °C to 60 °C (-22 °F to 140 °F)                                         |
|-------------------------------------|------------------------------------------------------------------------------------|
|                                     | Dome: -10 °C to 40 °C (-14 °F to 104 °F)                                           |
| Working Humidity                    | 95% or less (non-condensing)                                                       |
| Dimension (W $\times$ D $\times$ H) | Bullet: 260.9 mm × 113.9 mm × 67.4 mm (10.3" × 4.5" × 2.7")                        |
|                                     | Turret: Ø124 mm × 119 mm (Ø4.89" × 4.68")                                          |
| Weight                              | Bullet: 305 g (0.67 lb.)                                                           |
|                                     | Dome: 600 g (1.32 lb.)                                                             |
| Others                              |                                                                                    |
| Camera Case Type                    | Bullet,Dome                                                                        |
| Image Sensor                        | 1/2.7" Progressive Scan CMOS                                                       |
| Min. Illumination                   | Bullet: Color: 0.005 Lux @ (F1.6, AGC ON), B/W: 0 Lux with IR                      |
|                                     | Dome :Color: 0.005 Lux @ (F1.6, AGC ON),B/W: 0.001 Lux @ (F1.6, AGC ON),0 Lux with |
|                                     | IR                                                                                 |
| Day &Night                          | IR cut filter                                                                      |
| WDR                                 | DWDR                                                                               |
| WDR                                 | Bullet: Pan: 0° to 360°, tilt: 0° to 90°, rotate: 0° to 360°                       |
| Angle Adjustment                    | Dome: Pan: 0° to 345°, tilt: 0° to 80°                                             |
| Protection Level                    | IP66                                                                               |
| Wi-Fi Support                       | Yes                                                                                |
| Wi-i i Support                      |                                                                                    |
| Mid-a and Andi-                     | NVS                                                                                |
| Video and Audio                     |                                                                                    |
| IP Video Input                      | 4-ch                                                                               |
| Incoming/Outgoing Bandwidth         | 20 Mbps/20 Mbps                                                                    |
| Decoding                            |                                                                                    |
| Video Resolution                    | 6 MP/5 MP/4 MP/3 MP/1080p/UXGA /720p/VGA/4CIF/DCIF/ 2CIF/CIF/QCIF                  |
| Synchronous Playback                | 1-ch                                                                               |
| Network                             |                                                                                    |
| Network Interface                   | 1, RJ45 10/100M Ethernet interface                                                 |
| Wi-Fi                               |                                                                                    |
| Frequency Band                      | 2.4 GHz                                                                            |
| Antenna Structure                   | High gain antenna                                                                  |
| Transmission Speed                  | 150 Mbps                                                                           |
| Transmission Standard               | IEEE 802.11b/g/n/ax                                                                |
| Auxiliary Interface                 |                                                                                    |
| SD Card                             | 32G/64G/128G/256G/512G                                                             |
| General                             |                                                                                    |
| Power Supply                        | 12 VDC                                                                             |
| Consumption (without HDD and        | ≤ 6 W                                                                              |
| PoE off)                            |                                                                                    |
| Working Temperature                 | -10 °C to 55 °C (14 °F to 131 °F)                                                  |
| Working Humidity                    | 10% to 90%                                                                         |
| Dimension (W $\times$ D $\times$ H) | 163 x 125 x 26 mm (6.4" × 4.9" × 1.0")                                             |
| Weight (without hard disk)          | ≤ 500g                                                                             |