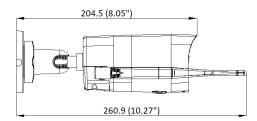

| Working Temperature                 | Bullet: -30 °C to 60 °C (-22 °F to 140 °F)                                         |
|-------------------------------------|------------------------------------------------------------------------------------|
|                                     | Dome: -10 °C to 40 °C (-14 °F to 104 °F)                                           |
| Working Humidity                    | 95% or less (non-condensing)                                                       |
| Dimension (W $\times$ D $\times$ H) | Bullet: 260.9 mm × 113.9 mm × 67.4 mm (10.3" × 4.5" × 2.7")                        |
|                                     | Turret: Ø124 mm × 119 mm (Ø4.89" × 4.68")                                          |
| Weight                              | Bullet: 305 g (0.67 lb.)                                                           |
|                                     | Dome: 600 g (1.32 lb.)                                                             |
| Others                              |                                                                                    |
| Camera Case Type                    | Bullet,Dome                                                                        |
| Image Sensor                        | 1/2.7" Progressive Scan CMOS                                                       |
| Min. Illumination                   | Bullet: Color: 0.005 Lux @ (F1.6, AGC ON), B/W: 0 Lux with IR                      |
|                                     | Dome :Color: 0.005 Lux @ (F1.6, AGC ON),B/W: 0.001 Lux @ (F1.6, AGC ON),0 Lux with |
|                                     | IR                                                                                 |
| Day &Night                          | IR cut filter                                                                      |
| WDR                                 | DWDR                                                                               |
| WDR                                 | Bullet: Pan: 0° to 360°, tilt: 0° to 90°, rotate: 0° to 360°                       |
| Angle Adjustment                    | Dome: Pan: 0° to 345°, tilt: 0° to 80°                                             |
| Protection Level                    | IP66                                                                               |
| Wi-Fi Support                       | Yes                                                                                |
| Wi-i i Support                      |                                                                                    |
| Mid-a and Andi-                     | NVS                                                                                |
| Video and Audio                     |                                                                                    |
| IP Video Input                      | 4-ch                                                                               |
| Incoming/Outgoing Bandwidth         | 20 Mbps/20 Mbps                                                                    |
| Decoding                            |                                                                                    |
| Video Resolution                    | 6 MP/5 MP/4 MP/3 MP/1080p/UXGA /720p/VGA/4CIF/DCIF/ 2CIF/CIF/QCIF                  |
| Synchronous Playback                | 1-ch                                                                               |
| Network                             |                                                                                    |
| Network Interface                   | 1, RJ45 10/100M Ethernet interface                                                 |
| Wi-Fi                               |                                                                                    |
| Frequency Band                      | 2.4 GHz                                                                            |
| Antenna Structure                   | High gain antenna                                                                  |
| Transmission Speed                  | 150 Mbps                                                                           |
| Transmission Standard               | IEEE 802.11b/g/n/ax                                                                |
| Auxiliary Interface                 |                                                                                    |
| SD Card                             | 32G/64G/128G/256G/512G                                                             |
| General                             |                                                                                    |
| Power Supply                        | 12 VDC                                                                             |
| Consumption (without HDD and        | ≤ 6 W                                                                              |
| PoE off)                            |                                                                                    |
| Working Temperature                 | -10 °C to 55 °C (14 °F to 131 °F)                                                  |
| Working Humidity                    | 10% to 90%                                                                         |
| Dimension (W $\times$ D $\times$ H) | 163 x 125 x 26 mm (6.4" × 4.9" × 1.0")                                             |
| Weight (without hard disk)          | ≤ 500g                                                                             |

### Dimension

Unit: mm (inch)

scale/1:1;Unit/mm

Headquarters No.555 Qianmo Road, Binjiang District, Hangzhou 310051, China T +86-571-8807-5998 www.hikvision.com

Follow us on social media to get the latest product and solution information.