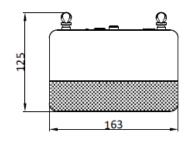

| Working Temperature                 | Bullet: -30 °C to 60 °C (-22 °F to 140 °F)                                         |
|-------------------------------------|------------------------------------------------------------------------------------|
|                                     | Dome: -10 °C to 40 °C (-14 °F to 104 °F)                                           |
| Working Humidity                    | 95% or less (non-condensing)                                                       |
| Dimension (W $\times$ D $\times$ H) | Bullet: 260.9 mm × 113.9 mm × 67.4 mm (10.3" × 4.5" × 2.7")                        |
|                                     | Turret: Ø124 mm × 119 mm (Ø4.89" × 4.68")                                          |
| Weight                              | Bullet: 305 g (0.67 lb.)                                                           |
|                                     | Dome: 600 g (1.32 lb.)                                                             |
| Others                              |                                                                                    |
| Camera Case Type                    | Bullet,Dome                                                                        |
| Image Sensor                        | 1/2.7" Progressive Scan CMOS                                                       |
| Min. Illumination                   | Bullet: Color: 0.005 Lux @ (F1.6, AGC ON), B/W: 0 Lux with IR                      |
|                                     | Dome :Color: 0.005 Lux @ (F1.6, AGC ON),B/W: 0.001 Lux @ (F1.6, AGC ON),0 Lux with |
|                                     | IR                                                                                 |
| Day &Night                          | IR cut filter                                                                      |
| WDR                                 | DWDR                                                                               |
| WDR                                 | Bullet: Pan: 0° to 360°, tilt: 0° to 90°, rotate: 0° to 360°                       |
| Angle Adjustment                    | Dome: Pan: 0° to 345°, tilt: 0° to 80°                                             |
| Protection Level                    | IP66                                                                               |
| Wi-Fi Support                       | Yes                                                                                |
| Wi-i i Support                      |                                                                                    |
| Mid-a and Andi-                     | NVS                                                                                |
| Video and Audio                     |                                                                                    |
| IP Video Input                      | 4-ch                                                                               |
| Incoming/Outgoing Bandwidth         | 20 Mbps/20 Mbps                                                                    |
| Decoding                            |                                                                                    |
| Video Resolution                    | 6 MP/5 MP/4 MP/3 MP/1080p/UXGA /720p/VGA/4CIF/DCIF/ 2CIF/CIF/QCIF                  |
| Synchronous Playback                | 1-ch                                                                               |
| Network                             |                                                                                    |
| Network Interface                   | 1, RJ45 10/100M Ethernet interface                                                 |
| Wi-Fi                               |                                                                                    |
| Frequency Band                      | 2.4 GHz                                                                            |
| Antenna Structure                   | High gain antenna                                                                  |
| Transmission Speed                  | 150 Mbps                                                                           |
| Transmission Standard               | IEEE 802.11b/g/n/ax                                                                |
| Auxiliary Interface                 |                                                                                    |
| SD Card                             | 32G/64G/128G/256G/512G                                                             |
| General                             |                                                                                    |
| Power Supply                        | 12 VDC                                                                             |
| Consumption (without HDD and        | ≤ 6 W                                                                              |
| PoE off)                            |                                                                                    |
| Working Temperature                 | -10 °C to 55 °C (14 °F to 131 °F)                                                  |
| Working Humidity                    | 10% to 90%                                                                         |
| Dimension (W $\times$ D $\times$ H) | 163 x 125 x 26 mm (6.4" × 4.9" × 1.0")                                             |
| Weight (without hard disk)          | ≤ 500g                                                                             |

### Dimension

Unit: mm (inch)

scale/1:1;Unit/mm

Headquarters No.555 Qianmo Road, Binjiang District, Hangzhou 310051, China T +86-571-8807-5998 www.hikvision.com

Follow us on social media to get the latest product and solution information.