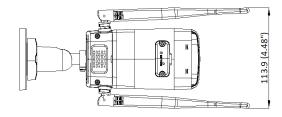

| Working Temperature                 | Bullet: -30 °C to 60 °C (-22 °F to 140 °F)                                         |
|-------------------------------------|------------------------------------------------------------------------------------|
|                                     | Dome: -10 °C to 40 °C (-14 °F to 104 °F)                                           |
| Working Humidity                    | 95% or less (non-condensing)                                                       |
| Dimension (W $\times$ D $\times$ H) | Bullet: 260.9 mm × 113.9 mm × 67.4 mm (10.3" × 4.5" × 2.7")                        |
|                                     | Turret: Ø124 mm × 119 mm (Ø4.89" × 4.68")                                          |
| Weight                              | Bullet: 305 g (0.67 lb.)                                                           |
|                                     | Dome: 600 g (1.32 lb.)                                                             |
| Others                              |                                                                                    |
| Camera Case Type                    | Bullet,Dome                                                                        |
| Image Sensor                        | 1/2.7" Progressive Scan CMOS                                                       |
| Min. Illumination                   | Bullet: Color: 0.005 Lux @ (F1.6, AGC ON), B/W: 0 Lux with IR                      |
|                                     | Dome :Color: 0.005 Lux @ (F1.6, AGC ON),B/W: 0.001 Lux @ (F1.6, AGC ON),0 Lux with |
|                                     | IR                                                                                 |
| Day &Night                          | IR cut filter                                                                      |
| WDR                                 | DWDR                                                                               |
| WDR                                 | Bullet: Pan: 0° to 360°, tilt: 0° to 90°, rotate: 0° to 360°                       |
| Angle Adjustment                    | Dome: Pan: 0° to 345°, tilt: 0° to 80°                                             |
| Protection Level                    | IP66                                                                               |
| Wi-Fi Support                       | Yes                                                                                |
| Wi-i i Support                      |                                                                                    |
| Mid-a and Andi-                     | NVS                                                                                |
| Video and Audio                     |                                                                                    |
| IP Video Input                      | 4-ch                                                                               |
| Incoming/Outgoing Bandwidth         | 20 Mbps/20 Mbps                                                                    |
| Decoding                            |                                                                                    |
| Video Resolution                    | 6 MP/5 MP/4 MP/3 MP/1080p/UXGA /720p/VGA/4CIF/DCIF/ 2CIF/CIF/QCIF                  |
| Synchronous Playback                | 1-ch                                                                               |
| Network                             |                                                                                    |
| Network Interface                   | 1, RJ45 10/100M Ethernet interface                                                 |
| Wi-Fi                               |                                                                                    |
| Frequency Band                      | 2.4 GHz                                                                            |
| Antenna Structure                   | High gain antenna                                                                  |
| Transmission Speed                  | 150 Mbps                                                                           |
| Transmission Standard               | IEEE 802.11b/g/n/ax                                                                |
| Auxiliary Interface                 |                                                                                    |
| SD Card                             | 32G/64G/128G/256G/512G                                                             |
| General                             |                                                                                    |
| Power Supply                        | 12 VDC                                                                             |
| Consumption (without HDD and        | ≤ 6 W                                                                              |
| PoE off)                            |                                                                                    |
| Working Temperature                 | -10 °C to 55 °C (14 °F to 131 °F)                                                  |
| Working Humidity                    | 10% to 90%                                                                         |
| Dimension (W $\times$ D $\times$ H) | 163 x 125 x 26 mm (6.4" × 4.9" × 1.0")                                             |
| Weight (without hard disk)          | ≤ 500g                                                                             |

### Dimension

Unit: mm (inch)

scale/1:1;Unit/mm

Headquarters No.555 Qianmo Road, Binjiang District, Hangzhou 310051, China T +86-571-8807-5998 www.hikvision.com

Follow us on social media to get the latest product and solution information.